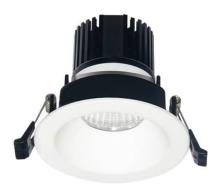

## LIGHT HOLE

Lavov Downlights from the family LIGHT HOLE ,power 15 W and CRI 80 with an optic 40 degrees made in Die Cast Aluminum finished in White with a real lumen output of 1350lm and an efficiency of 90lm/W. ON/OFF driver.