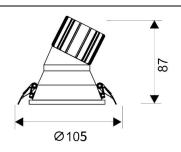

## Scheme

| Product                     |                |
|-----------------------------|----------------|
| Real power (W)              | 15             |
| Real luminous flux (Lm)     | 1350           |
| Luminous efficiency (Lm/W)  | 90             |
| Beam angle (º)              | 40             |
| Life time (h)               | 50000 h L80B10 |
| IP                          | 20             |
| Electrical class insulation | Clas II        |
| Colour                      | White          |
| Control gear included       | Yes            |
| Control gear                | ON/OFF         |
| Flicker Free                | Yes            |
| Light source                | LED            |
| Type of LED                 | СОВ            |
| Colour temperature (K)      | 3000           |
| Colour consistency (SDCM)   | SDCM<3         |
| CRI                         | 80             |
|                             |                |