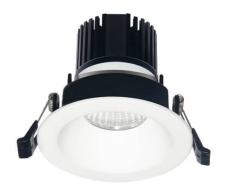

## **LIGHT HOLE**

Lavov Downlights from the family LIGHT HOLE ,power 15 W and CRI 80 with an optic 24 degrees made in Die Cast Aluminum finished in White with a real lumen output of 1350lm and an efficiency of 90lm/W. ON/OFF driver.

| Item code    | 86.D417.2411.01            |
|--------------|----------------------------|
| Product type | Indoor                     |
| Category     | Downlights                 |
| Family       | LIGHT HOLE                 |
| Pictograms   | 220 V CRI C C Driver INCL. |
|              | On                         |