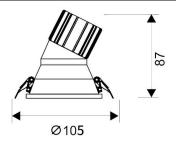

## Scheme

| Product                     |                |
|-----------------------------|----------------|
| Real power (W)              | 15             |
| Real luminous flux (Lm)     | 1350           |
| Luminous efficiency (Lm/W)  | 90             |
| Beam angle (º)              | 24             |
| Life time (h)               | 50000 h L80B10 |
| IP                          | 20             |
| Electrical class insulation | Clas II        |
| Colour                      | White          |
| Control gear included       | Yes            |
| Control gear                | ON/OFF         |
| Flicker Free                | Yes            |
| Light source                | LED            |
| Type of LED                 | СОВ            |
| Colour temperature (K)      | 4000           |
| Colour consistency (SDCM)   | SDCM<3         |
| CRI                         | 80             |