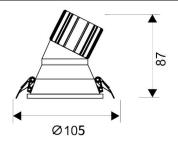

## Scheme

| Product                     |                |
|-----------------------------|----------------|
| Real power (W)              | 15             |
| Real luminous flux (Lm)     | 1350           |
| Luminous efficiency (Lm/W)  | 90             |
| Beam angle (º)              | 24             |
| Life time (h)               | 50000 h L80B10 |
| IP                          | 20             |
| Electrical class insulation | Clas II        |
| Colour                      | White          |
| Control gear included       | Yes            |
| Control gear                | DALI           |
| Flicker Free                | Yes            |
| Light source                | LED            |
| Type of LED                 | СОВ            |
| Colour temperature (K)      | 4000           |
| Colour consistency (SDCM)   | SDCM<3         |
| CRI                         | 80             |