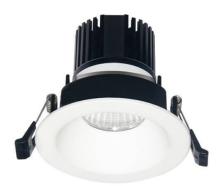

## **LIGHT HOLE**

Lavov Downlights from the family LIGHT HOLE ,power 15 W and CRI 80 with an optic 24 degrees made in Die Cast Aluminum finished in White with a real lumen output of 1350lm and an efficiency of 90lm/W. DALI driver.