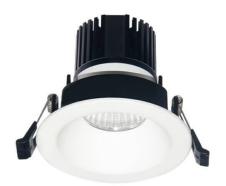

## **LIGHT HOLE**

Lavov Downlights from the family LIGHT HOLE ,power 15 W and CRI 80 with an optic 38 degrees made in Die Cast Aluminum finished in White with a real lumen output of 1350lm and an efficiency of 90lm/W. DALI driver.