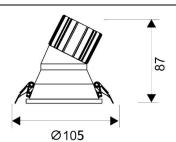

## Scheme

| Product                     |                |
|-----------------------------|----------------|
| Real power (W)              | 15             |
| Real luminous flux (Lm)     | 1350           |
| Luminous efficiency (Lm/W)  | 90             |
| Beam angle (º)              | 38             |
| Life time (h)               | 50000 h L80B10 |
| IP                          | 20             |
| Electrical class insulation | Clas II        |
| Colour                      | White          |
| Control gear included       | Yes            |
| Control gear                | DALI           |
| Flicker Free                | Yes            |
| Light source                | LED            |
| Type of LED                 | СОВ            |
| Colour temperature (K)      | 4000           |
| Colour consistency (SDCM)   | SDCM<3         |
| CRI                         | 80             |