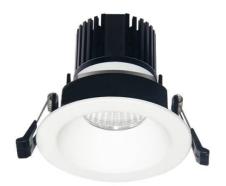

## **LIGHT HOLE**

Lavov Downlights from the family LIGHT HOLE ,power 15 W and CRI 80 with an optic 40 degrees made in Die Cast Aluminum finished in White with a real lumen output of 1350lm and an efficiency of 90lm/W. ON/OFF driver.

## Scheme

| Product                     |                |
|-----------------------------|----------------|
| Real power (W)              | 15             |
| Real luminous flux (Lm)     | 1350           |
| Luminous efficiency (Lm/W)  | 90             |
| Beam angle (º)              | 40             |
| Life time (h)               | 50000 h L80B10 |
| IP                          | 20             |
| Electrical class insulation | Clas II        |
| Colour                      | White          |
| Control gear included       | Yes            |
| Control gear                | ON/OFF         |
| Flicker Free                | Yes            |
| Light source                | LED            |
| Type of LED                 | СОВ            |
| Colour temperature (K)      | 4000           |
| Colour consistency (SDCM)   | SDCM<3         |
| CRI                         | 80             |