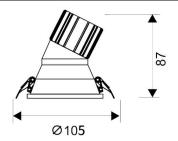

## Scheme

| Product                     |                |
|-----------------------------|----------------|
| Real power (W)              | 15             |
| Real luminous flux (Lm)     | 1350           |
| Luminous efficiency (Lm/W)  | 90             |
| Beam angle (º)              | 40             |
| Life time (h)               | 50000 h L80B10 |
| IP                          | 20             |
| Electrical class insulation | Clas II        |
| Colour                      | White          |
| Control gear included       | Yes            |
| Control gear                | ON/OFF         |
| Flicker Free                | Yes            |
| Light source                | LED            |
| Type of LED                 | СОВ            |
| Colour temperature (K)      | 4000           |
| Colour consistency (SDCM)   | SDCM<3         |
| CRI                         | 80             |