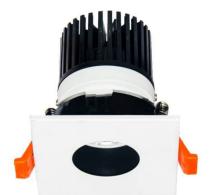

## **LIGHT HOLE**

Lavov Downlights from the family LIGHT HOLE ,power 10 W and CRI 80 with an optic 24 degrees made in Die Cast Aluminum finished in White with a real lumen output of 900lm and an efficiency of 90lm/W. ON/OFF driver.

| Item code    | 86.D516.1311.01            |
|--------------|----------------------------|
| Product type | Indoor                     |
| Category     | Downlights                 |
| Family       | LIGHT HOLE                 |
| Pictograms   | 220 V CRI C C Driver INCL. |
|              | On                         |