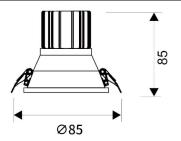

## Scheme

| Product                     |                |
|-----------------------------|----------------|
| Real power (W)              | 10             |
| Real luminous flux (Lm)     | 900            |
| Luminous efficiency (Lm/W)  | 90             |
| Beam angle (º)              | 24             |
| Life time (h)               | 50000 h L80B10 |
| IP                          | 20             |
| Electrical class insulation | Clas II        |
| Colour                      | White          |
| Control gear included       | Yes            |
| Control gear                | ON/OFF         |
| Flicker Free                | Yes            |
| Light source                | LED            |
| Type of LED                 | СОВ            |
| Colour temperature (K)      | 3000           |
| Colour consistency (SDCM)   | SDCM<3         |
| CRI                         | 80             |