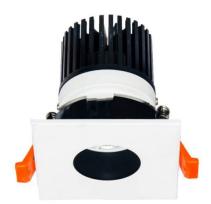

## LIGHT HOLE

Lavov Downlights from the family LIGHT HOLE ,power 10 W and CRI 80 with an optic 24 degrees made in Die Cast Aluminum finished in White with a real lumen output of 900lm and an efficiency of 90lm/W. DALI driver.

## Scheme

| Product                     |                |
|-----------------------------|----------------|
| Real power (W)              | 10             |
| Real luminous flux (Lm)     | 900            |
| Luminous efficiency (Lm/W)  | 90             |
| Beam angle (º)              | 24             |
| Life time (h)               | 50000 h L80B10 |
| IP                          | 20             |
| Electrical class insulation | Clas II        |
| Colour                      | White          |
| Control gear included       | Yes            |
| Control gear                | DALI           |
| Flicker Free                | Yes            |
| Light source                | LED            |
| Type of LED                 | СОВ            |
| Colour temperature (K)      | 3000           |
| Colour consistency (SDCM)   | SDCM<3         |
| CRI                         | 80             |
|                             |                |