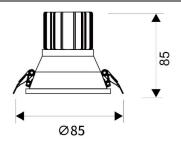

## Scheme

| Product                     |                |
|-----------------------------|----------------|
| Real power (W)              | 10             |
| Real luminous flux (Lm)     | 900            |
| Luminous efficiency (Lm/W)  | 90             |
| Beam angle (º)              | 38             |
| Life time (h)               | 50000 h L80B10 |
| IP                          | 20             |
| Electrical class insulation | Clas II        |
| Colour                      | White          |
| Control gear included       | Yes            |
| Control gear                | ON/OFF         |
| Flicker Free                | Yes            |
| Light source                | LED            |
| Type of LED                 | СОВ            |
| Colour temperature (K)      | 3000           |
| Colour consistency (SDCM)   | SDCM<3         |
| CRI                         | 80             |