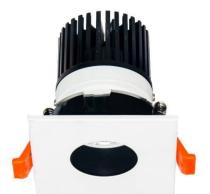

## **LIGHT HOLE**

Lavov Downlights from the family LIGHT HOLE ,power 10 W and CRI 80 with an optic 38 degrees made in Die Cast Aluminum finished in White with a real lumen output of 900lm and an efficiency of 90lm/W. DALI driver.

| Item code    | 86.D516.1323.01            |
|--------------|----------------------------|
| Product type | Indoor                     |
| Category     | Downlights                 |
| Family       | LIGHT HOLE                 |
| Pictograms   | 220 v CRI C € Driver INCL. |
|              | On                         |