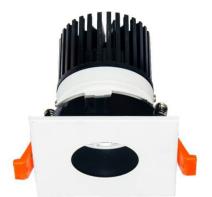

## **LIGHT HOLE**

Lavov Downlights from the family LIGHT HOLE ,power 10 W and CRI 80 with an optic 40 degrees made in Die Cast Aluminum finished in White with a real lumen output of 900lm and an efficiency of 90lm/W. ON/OFF driver.

| Item code    | 86.D516.1331.01            |
|--------------|----------------------------|
| Product type | Indoor                     |
| Category     | Downlights                 |
| Family       | LIGHT HOLE                 |
| Pictograms   | 220 v CRI C € Driver INCL. |
|              | On                         |