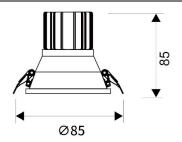

## Scheme

| Product                     |                |
|-----------------------------|----------------|
| Real power (W)              | 10             |
| Real luminous flux (Lm)     | 900            |
| Luminous efficiency (Lm/W)  | 90             |
| Beam angle (º)              | 40             |
| Life time (h)               | 50000 h L80B10 |
| IP                          | 20             |
| Electrical class insulation | Clas II        |
| Colour                      | White          |
| Control gear included       | Yes            |
| Control gear                | ON/OFF         |
| Flicker Free                | Yes            |
| Light source                | LED            |
| Type of LED                 | СОВ            |
| Colour temperature (K)      | 3000           |
| Colour consistency (SDCM)   | SDCM<3         |
| CRI                         | 80             |