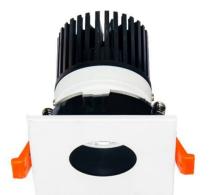

## **LIGHT HOLE**

Lavov Downlights from the family LIGHT HOLE ,power 10 W and CRI 80 with an optic 24 degrees made in Die Cast Aluminum finished in White with a real lumen output of 900lm and an efficiency of 90lm/W. DALI driver.

| Item code    | 86.D516.1413.01           |
|--------------|---------------------------|
| Product type | Indoor                    |
| Category     | Downlights                |
| Family       | LIGHT HOLE                |
| Pictograms   | 220 v CRI C C Driver INCL |
|              | On                        |