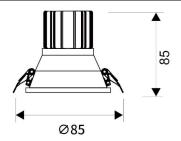

## Scheme

| Product                     |                |
|-----------------------------|----------------|
| Real power (W)              | 10             |
| Real luminous flux (Lm)     | 900            |
| Luminous efficiency (Lm/W)  | 90             |
| Beam angle (º)              | 24             |
| Life time (h)               | 50000 h L80B10 |
| IP                          | 20             |
| Electrical class insulation | Clas II        |
| Colour                      | White          |
| Control gear included       | Yes            |
| Control gear                | DALI           |
| Flicker Free                | Yes            |
| Light source                | LED            |
| Type of LED                 | СОВ            |
| Colour temperature (K)      | 4000           |
| Colour consistency (SDCM)   | SDCM<3         |
| CRI                         | 80             |