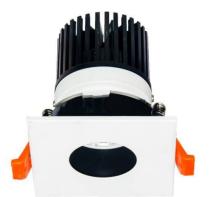

## **LIGHT HOLE**

Lavov Downlights from the family LIGHT HOLE ,power 10 W and CRI 80 with an optic 38 degrees made in Die Cast Aluminum finished in White with a real lumen output of 900lm and an efficiency of 90lm/W. ON/OFF driver.

| Item code    | 86.D516.1421.01            |
|--------------|----------------------------|
| Product type | Indoor                     |
| Category     | Downlights                 |
| Family       | LIGHT HOLE                 |
| Pictograms   | 220 v CRI C € Driver INCL. |
|              | On                         |