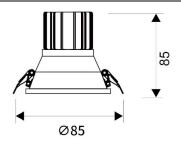

## Scheme

| Product                     |                |
|-----------------------------|----------------|
| Real power (W)              | 10             |
| Real luminous flux (Lm)     | 900            |
| Luminous efficiency (Lm/W)  | 90             |
| Beam angle (º)              | 38             |
| Life time (h)               | 50000 h L80B10 |
| IP                          | 20             |
| Electrical class insulation | Clas II        |
| Colour                      | White          |
| Control gear included       | Yes            |
| Control gear                | ON/OFF         |
| Flicker Free                | Yes            |
| Light source                | LED            |
| Type of LED                 | СОВ            |
| Colour temperature (K)      | 4000           |
| Colour consistency (SDCM)   | SDCM<3         |
| CRI                         | 80             |