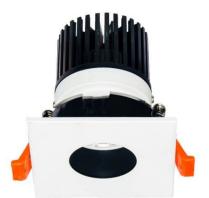

## **LIGHT HOLE**

Lavov Downlights from the family LIGHT HOLE ,power 10 W and CRI 80 with an optic 38 degrees made in Die Cast Aluminum finished in White with a real lumen output of 900lm and an efficiency of 90lm/W. DALI driver.

| Item code    | 86.D516.1423.01            |
|--------------|----------------------------|
| Product type | Indoor                     |
| Category     | Downlights                 |
| Family       | LIGHT HOLE                 |
| Pictograms   | 220 V CRI C C Driver INCL. |
|              | On                         |