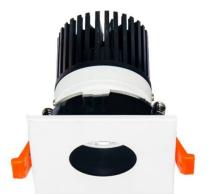

## **LIGHT HOLE**

Lavov Downlights from the family LIGHT HOLE ,power 10 W and CRI 80 with an optic 40 degrees made in Die Cast Aluminum finished in White with a real lumen output of 900lm and an efficiency of 90lm/W. ON/OFF driver.

| Item code    | 86.D516.1431.01           |
|--------------|---------------------------|
| Product type | Indoor                    |
| Category     | Downlights                |
| Family       | LIGHT HOLE                |
| Pictograms   | 220 V CRI C E Driver INCL |
|              | On                        |