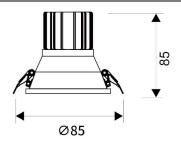

## Scheme

| Product                     |                |
|-----------------------------|----------------|
| Real power (W)              | 10             |
| Real luminous flux (Lm)     | 900            |
| Luminous efficiency (Lm/W)  | 90             |
| Beam angle (º)              | 40             |
| Life time (h)               | 50000 h L80B10 |
| IP                          | 20             |
| Electrical class insulation | Clas II        |
| Colour                      | White          |
| Control gear included       | Yes            |
| Control gear                | ON/OFF         |
| Flicker Free                | Yes            |
| Light source                | LED            |
| Type of LED                 | СОВ            |
| Colour temperature (K)      | 4000           |
| Colour consistency (SDCM)   | SDCM<3         |
| CRI                         | 80             |