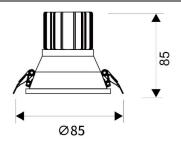

## Scheme

| Product                     |                |
|-----------------------------|----------------|
| Real power (W)              | 10             |
| Real luminous flux (Lm)     | 900            |
| Luminous efficiency (Lm/W)  | 90             |
| Beam angle (º)              | 40             |
| Life time (h)               | 50000 h L80B10 |
| IP                          | 20             |
| Electrical class insulation | Clas II        |
| Colour                      | White          |
| Control gear included       | Yes            |
| Control gear                | DALI           |
| Flicker Free                | Yes            |
| Light source                | LED            |
| Type of LED                 | СОВ            |
| Colour temperature (K)      | 4000           |
| Colour consistency (SDCM)   | SDCM<3         |
| CRI                         | 80             |