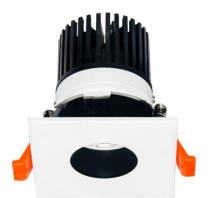

## **LIGHT HOLE**

Lavov Downlights from the family LIGHT HOLE ,power 10 W and CRI 80 with an optic 40 degrees made in Die Cast Aluminum finished in White with a real lumen output of 900lm and an efficiency of 90lm/W. DALI driver.

| Item code    | 86.D516.1433.01            |
|--------------|----------------------------|
| Product type | Indoor                     |
| Category     | Downlights                 |
| Family       | LIGHT HOLE                 |
| Pictograms   | 220 v CRI C C Driver INCL. |
|              | On                         |