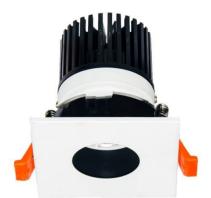

## **LIGHT HOLE**

Lavov Downlights from the family LIGHT HOLE ,power 15 W and CRI 80 with an optic 24 degrees made in Die Cast Aluminum finished in White with a real lumen output of 1350lm and an efficiency of 90lm/W. DALI driver.

## Scheme

| Product                     |                |
|-----------------------------|----------------|
| Real power (W)              | 15             |
| Real luminous flux (Lm)     | 1350           |
| Luminous efficiency (Lm/W)  | 90             |
| Beam angle (º)              | 24             |
| Life time (h)               | 50000 h L80B10 |
| IP                          | 20             |
| Electrical class insulation | Clas II        |
| Colour                      | White          |
| Control gear included       | Yes            |
| Control gear                | DALI           |
| Flicker Free                | Yes            |
| Light source                | LED            |
| Type of LED                 | СОВ            |
| Colour temperature (K)      | 3000           |
| Colour consistency (SDCM)   | SDCM<3         |
| CRI                         | 80             |