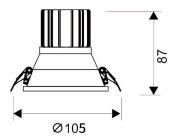

## Scheme

| Product                     |                |
|-----------------------------|----------------|
| Real power (W)              | 15             |
| Real luminous flux (Lm)     | 1350           |
| Luminous efficiency (Lm/W)  | 90             |
| Beam angle (º)              | 24             |
| Life time (h)               | 50000 h L80B10 |
| IP                          | 20             |
| Electrical class insulation | Clas II        |
| Colour                      | White          |
| Control gear included       | Yes            |
| Control gear                | DALI           |
| Flicker Free                | Yes            |
| Light source                | LED            |
| Type of LED                 | СОВ            |
| Colour temperature (K)      | 3000           |
| Colour consistency (SDCM)   | SDCM<3         |
| CRI                         | 80             |