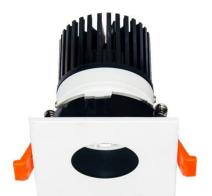

## **LIGHT HOLE**

Lavov Downlights from the family LIGHT HOLE ,power 15 W and CRI 80 with an optic 38 degrees made in Die Cast Aluminum finished in White with a real lumen output of 1350lm and an efficiency of 90lm/W. DALI driver.

| Item code    | 86.D516.2323.01            |
|--------------|----------------------------|
| Product type | Indoor                     |
| Category     | Downlights                 |
| Family       | LIGHT HOLE                 |
| Pictograms   | 220 v CRI C € Driver INCL. |
|              | On IP 50000h 44 20 L80B10  |