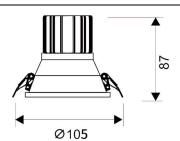

## Scheme

| Product                     |                |
|-----------------------------|----------------|
| Real power (W)              | 15             |
| Real luminous flux (Lm)     | 1350           |
| Luminous efficiency (Lm/W)  | 90             |
| Beam angle (º)              | 38             |
| Life time (h)               | 50000 h L80B10 |
| IP                          | 20             |
| Electrical class insulation | Clas II        |
| Colour                      | White          |
| Control gear included       | Yes            |
| Control gear                | DALI           |
| Flicker Free                | Yes            |
| Light source                | LED            |
| Type of LED                 | СОВ            |
| Colour temperature (K)      | 3000           |
| Colour consistency (SDCM)   | SDCM<3         |
| CRI                         | 80             |