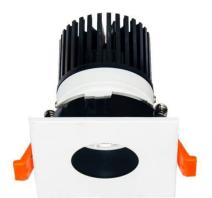

## **LIGHT HOLE**

Lavov Downlights from the family LIGHT HOLE ,power 15 W and CRI 80 with an optic 40 degrees made in Die Cast Aluminum finished in White with a real lumen output of 1350lm and an efficiency of 90lm/W. ON/OFF driver.

## Scheme

| Product                     |                |
|-----------------------------|----------------|
| Real power (W)              | 15             |
| Real luminous flux (Lm)     | 1350           |
| Luminous efficiency (Lm/W)  | 90             |
| Beam angle (º)              | 40             |
| Life time (h)               | 50000 h L80B10 |
| IP                          | 20             |
| Electrical class insulation | Clas II        |
| Colour                      | White          |
| Control gear included       | Yes            |
| Control gear                | ON/OFF         |
| Flicker Free                | Yes            |
| Light source                | LED            |
| Type of LED                 | СОВ            |
| Colour temperature (K)      | 3000           |
| Colour consistency (SDCM)   | SDCM<3         |
| CRI                         | 80             |