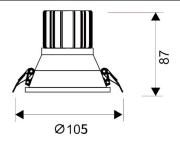

## Scheme

| Product                     |                |
|-----------------------------|----------------|
| Real power (W)              | 15             |
| Real luminous flux (Lm)     | 1350           |
| Luminous efficiency (Lm/W)  | 90             |
| Beam angle (º)              | 40             |
| Life time (h)               | 50000 h L80B10 |
| IP                          | 20             |
| Electrical class insulation | Clas II        |
| Colour                      | White          |
| Control gear included       | Yes            |
| Control gear                | ON/OFF         |
| Flicker Free                | Yes            |
| Light source                | LED            |
| Type of LED                 | СОВ            |
| Colour temperature (K)      | 3000           |
| Colour consistency (SDCM)   | SDCM<3         |
| CRI                         | 80             |