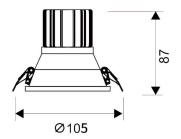

## Scheme

| Product                     |                |
|-----------------------------|----------------|
| Real power (W)              | 15             |
| Real luminous flux (Lm)     | 1350           |
| Luminous efficiency (Lm/W)  | 90             |
| Beam angle (º)              | 40             |
| Life time (h)               | 50000 h L80B10 |
| IP                          | 20             |
| Electrical class insulation | Clas II        |
| Colour                      | White          |
| Control gear included       | Yes            |
| Control gear                | DALI           |
| Flicker Free                | Yes            |
| Light source                | LED            |
| Type of LED                 | СОВ            |
| Colour temperature (K)      | 3000           |
| Colour consistency (SDCM)   | SDCM<3         |
| CRI                         | 80             |