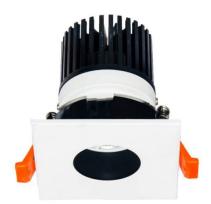

## LIGHT HOLE

Lavov Downlights from the family LIGHT HOLE ,power 15 W and CRI 80 with an optic 24 degrees made in Die Cast Aluminum finished in White with a real lumen output of 1350lm and an efficiency of 90lm/W. DALI driver.

## Scheme

| Product                     |                |
|-----------------------------|----------------|
| Real power (W)              | 15             |
| Real luminous flux (Lm)     | 1350           |
| Luminous efficiency (Lm/W)  | 90             |
| Beam angle (º)              | 24             |
| Life time (h)               | 50000 h L80B10 |
| IP                          | 20             |
| Electrical class insulation | Clas II        |
| Colour                      | White          |
| Control gear included       | Yes            |
| Control gear                | DALI           |
| Flicker Free                | Yes            |
| Light source                | LED            |
| Type of LED                 | СОВ            |
| Colour temperature (K)      | 4000           |
| Colour consistency (SDCM)   | SDCM<3         |
| CRI                         | 80             |
|                             |                |