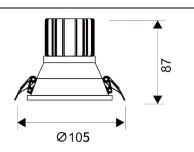

## Scheme

| Product                     |                |
|-----------------------------|----------------|
| Real power (W)              | 15             |
| Real luminous flux (Lm)     | 1350           |
| Luminous efficiency (Lm/W)  | 90             |
| Beam angle (º)              | 24             |
| Life time (h)               | 50000 h L80B10 |
| IP                          | 20             |
| Electrical class insulation | Clas II        |
| Colour                      | White          |
| Control gear included       | Yes            |
| Control gear                | DALI           |
| Flicker Free                | Yes            |
| Light source                | LED            |
| Type of LED                 | СОВ            |
| Colour temperature (K)      | 4000           |
| Colour consistency (SDCM)   | SDCM<3         |
| CRI                         | 80             |
|                             |                |