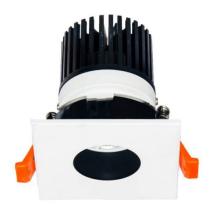

## LIGHT HOLE

Lavov Downlights from the family LIGHT HOLE ,power 15 W and CRI 80 with an optic 38 degrees made in Die Cast Aluminum finished in White with a real lumen output of 1350lm and an efficiency of 90lm/W. ON/OFF driver.

## Scheme

| Product                     |                |
|-----------------------------|----------------|
| Real power (W)              | 15             |
| Real luminous flux (Lm)     | 1350           |
| Luminous efficiency (Lm/W)  | 90             |
| Beam angle (º)              | 38             |
| Life time (h)               | 50000 h L80B10 |
| IP                          | 20             |
| Electrical class insulation | Clas II        |
| Colour                      | White          |
| Control gear included       | Yes            |
| Control gear                | ON/OFF         |
| Flicker Free                | Yes            |
| Light source                | LED            |
| Type of LED                 | СОВ            |
| Colour temperature (K)      | 4000           |
| Colour consistency (SDCM)   | SDCM<3         |
| CRI                         | 80             |
|                             |                |