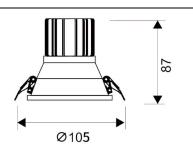

## Scheme

| Product                     |                |
|-----------------------------|----------------|
| Real power (W)              | 15             |
| Real luminous flux (Lm)     | 1350           |
| Luminous efficiency (Lm/W)  | 90             |
| Beam angle (º)              | 38             |
| Life time (h)               | 50000 h L80B10 |
| IP                          | 20             |
| Electrical class insulation | Clas II        |
| Colour                      | White          |
| Control gear included       | Yes            |
| Control gear                | ON/OFF         |
| Flicker Free                | Yes            |
| Light source                | LED            |
| Type of LED                 | СОВ            |
| Colour temperature (K)      | 4000           |
| Colour consistency (SDCM)   | SDCM<3         |
| CRI                         | 80             |
|                             |                |