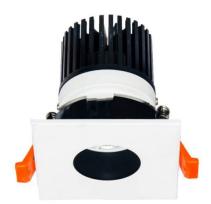

## LIGHT HOLE

Lavov Downlights from the family LIGHT HOLE ,power 15 W and CRI 80 with an optic 38 degrees made in Die Cast Aluminum finished in White with a real lumen output of 1350lm and an efficiency of 90lm/W. DALI driver.

## Scheme

| Product                     |                |
|-----------------------------|----------------|
| Real power (W)              | 15             |
| Real luminous flux (Lm)     | 1350           |
| Luminous efficiency (Lm/W)  | 90             |
| Beam angle (º)              | 38             |
| Life time (h)               | 50000 h L80B10 |
| IP                          | 20             |
| Electrical class insulation | Clas II        |
| Colour                      | White          |
| Control gear included       | Yes            |
| Control gear                | DALI           |
| Flicker Free                | Yes            |
| Light source                | LED            |
| Type of LED                 | СОВ            |
| Colour temperature (K)      | 4000           |
| Colour consistency (SDCM)   | SDCM<3         |
| CRI                         | 80             |
|                             |                |