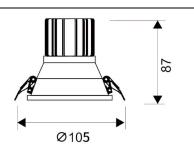

## Scheme

| Product                     |                |
|-----------------------------|----------------|
| Real power (W)              | 15             |
| Real luminous flux (Lm)     | 1350           |
| Luminous efficiency (Lm/W)  | 90             |
| Beam angle (º)              | 38             |
| Life time (h)               | 50000 h L80B10 |
| IP                          | 20             |
| Electrical class insulation | Clas II        |
| Colour                      | White          |
| Control gear included       | Yes            |
| Control gear                | DALI           |
| Flicker Free                | Yes            |
| Light source                | LED            |
| Type of LED                 | СОВ            |
| Colour temperature (K)      | 4000           |
| Colour consistency (SDCM)   | SDCM<3         |
| CRI                         | 80             |
|                             |                |