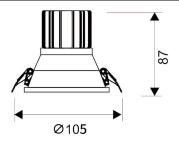

| Item code    | 86.D516.2431.01            |
|--------------|----------------------------|
| Product type | Indoor                     |
| Category     | Downlights                 |
| Family       | LIGHT HOLE                 |
| Pictograms   | 220 v CRI C € Driver INCL. |
|              | On IP 50000h 44 20 L80B10  |

## Scheme

| Product                     |                |
|-----------------------------|----------------|
| Real power (W)              | 15             |
| Real luminous flux (Lm)     | 1350           |
| Luminous efficiency (Lm/W)  | 90             |
| Beam angle (º)              | 40             |
| Life time (h)               | 50000 h L80B10 |
| IP                          | 20             |
| Electrical class insulation | Clas II        |
| Colour                      | White          |
| Control gear included       | Yes            |
| Control gear                | ON/OFF         |
| Flicker Free                | Yes            |
| Light source                | LED            |
| Type of LED                 | СОВ            |
| Colour temperature (K)      | 4000           |
| Colour consistency (SDCM)   | SDCM<3         |
| CRI                         | 80             |