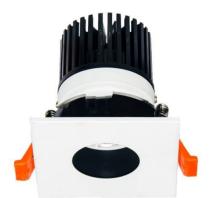

## **LIGHT HOLE**

Lavov Downlights from the family LIGHT HOLE ,power 15 W and CRI 80 with an optic 40 degrees made in Die Cast Aluminum finished in White with a real lumen output of 1350lm and an efficiency of 90lm/W. ON/OFF driver.

| Item code    | 86.D516.2431.01            |
|--------------|----------------------------|
| Product type | Indoor                     |
| Category     | Downlights                 |
| Family       | LIGHT HOLE                 |
| Pictograms   | 220 v CRI C € Driver INCL. |
|              | On IP 50000h 44 20 L80B10  |

## Scheme

| Product                     |                |
|-----------------------------|----------------|
| Real power (W)              | 15             |
| Real luminous flux (Lm)     | 1350           |
| Luminous efficiency (Lm/W)  | 90             |
| Beam angle (º)              | 40             |
| Life time (h)               | 50000 h L80B10 |
| IP                          | 20             |
| Electrical class insulation | Clas II        |
| Colour                      | White          |
| Control gear included       | Yes            |
| Control gear                | ON/OFF         |
| Flicker Free                | Yes            |
| Light source                | LED            |
| Type of LED                 | СОВ            |
| Colour temperature (K)      | 4000           |
| Colour consistency (SDCM)   | SDCM<3         |
| CRI                         | 80             |