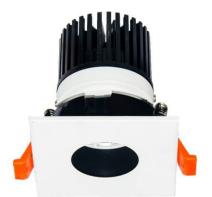

## **LIGHT HOLE**

Lavov Downlights from the family LIGHT HOLE ,power 15 W and CRI 80 with an optic 40 degrees made in Die Cast Aluminum finished in White with a real lumen output of 1350lm and an efficiency of 90lm/W. DALI driver.

| Item code    | 86.D516.2433.01                  |
|--------------|----------------------------------|
| Product type | Indoor                           |
| Category     | Downlights                       |
| Family       | LIGHT HOLE                       |
| Pictograms   | 220 v CRI 80 C € Driver INCL.    |
|              | On IP IP 50000h Off 44 20 L80B10 |