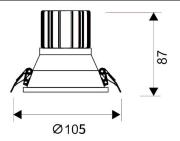

## Scheme

| 15             |
|----------------|
| 1350           |
| 90             |
| 40             |
| 50000 h L80B10 |
| 20             |
| Clas II        |
| White          |
| Yes            |
| DALI           |
| Yes            |
| LED            |
| СОВ            |
| 4000           |
| SDCM<3         |
| 80             |
|                |