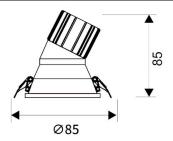

## Scheme

| Product                     |                |
|-----------------------------|----------------|
| Real power (W)              | 10             |
| Real luminous flux (Lm)     | 900            |
| Luminous efficiency (Lm/W)  | 90             |
| Beam angle (º)              | 24             |
| Life time (h)               | 50000 h L80B10 |
| IP                          | 20             |
| Electrical class insulation | Clas II        |
| Colour                      | White          |
| Control gear included       | Yes            |
| Control gear                | ON/OFF         |
| Flicker Free                | Yes            |
| Light source                | LED            |
| Type of LED                 | СОВ            |
| Colour temperature (K)      | 3000           |
| Colour consistency (SDCM)   | SDCM<3         |
| CRI                         | 80             |