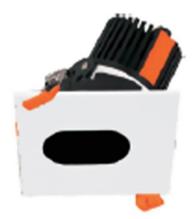

## **LIGHT HOLE**

Lavov Downlights from the family LIGHT HOLE ,power 10 W and CRI 80 with an optic 24 degrees made in Die Cast Aluminum finished in White with a real lumen output of 900lm and an efficiency of 90lm/W. ON/OFF driver.

| Item code    | 86.D517.1311.01                  |
|--------------|----------------------------------|
| Product type | Indoor                           |
| Category     | Downlights                       |
| Family       | LIGHT HOLE                       |
| Pictograms   | 220 v CRI 80 C € Driver INCL.    |
|              | On IP IP 50000h Off 44 20 L80B10 |