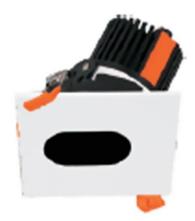

## **LIGHT HOLE**

Lavov Downlights from the family LIGHT HOLE ,power 10 W and CRI 80 with an optic 24 degrees made in Die Cast Aluminum finished in White with a real lumen output of 900lm and an efficiency of 90lm/W. DALI driver.

| Item code    | 86.D517.1313.01               |
|--------------|-------------------------------|
| Product type | Indoor                        |
| Category     | Downlights                    |
| Family       | LIGHT HOLE                    |
| Pictograms   | 220 v CRI C € Driver INCL.    |
|              | On IP 50000h Off 44 20 L80B10 |