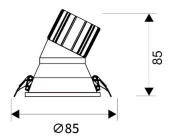

## Scheme

| Product                     |                |
|-----------------------------|----------------|
| Real power (W)              | 10             |
| Real luminous flux (Lm)     | 900            |
| Luminous efficiency (Lm/W)  | 90             |
| Beam angle (º)              | 24             |
| Life time (h)               | 50000 h L80B10 |
| IP                          | 20             |
| Electrical class insulation | Clas II        |
| Colour                      | White          |
| Control gear included       | Yes            |
| Control gear                | DALI           |
| Flicker Free                | Yes            |
| Light source                | LED            |
| Type of LED                 | СОВ            |
| Colour temperature (K)      | 3000           |
| Colour consistency (SDCM)   | SDCM<3         |
| CRI                         | 80             |