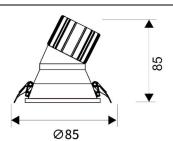

## Scheme

| Product                     |                |
|-----------------------------|----------------|
| Real power (W)              | 10             |
| Real luminous flux (Lm)     | 900            |
| Luminous efficiency (Lm/W)  | 90             |
| Beam angle (º)              | 38             |
| Life time (h)               | 50000 h L80B10 |
| IP                          | 20             |
| Electrical class insulation | Clas II        |
| Colour                      | White          |
| Control gear included       | Yes            |
| Control gear                | ON/OFF         |
| Flicker Free                | Yes            |
| Light source                | LED            |
| Type of LED                 | СОВ            |
| Colour temperature (K)      | 3000           |
| Colour consistency (SDCM)   | SDCM<3         |
| CRI                         | 80             |