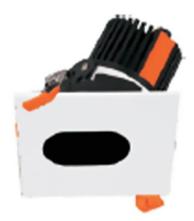

## **LIGHT HOLE**

Lavov Downlights from the family LIGHT HOLE ,power 10 W and CRI 80 with an optic 38 degrees made in Die Cast Aluminum finished in White with a real lumen output of 900lm and an efficiency of 90lm/W. DALI driver.

| Item code    | 86.D517.1323.01                  |
|--------------|----------------------------------|
| Product type | Indoor                           |
| Category     | Downlights                       |
| Family       | LIGHT HOLE                       |
| Pictograms   | 220 v CRI C € Driver INCL.       |
|              | On IP IP 50000h Off 44 20 L80B10 |