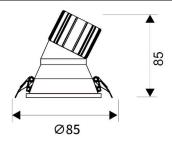

## Scheme

| Product                     |                |
|-----------------------------|----------------|
| Real power (W)              | 10             |
| Real luminous flux (Lm)     | 900            |
| Luminous efficiency (Lm/W)  | 90             |
| Beam angle (º)              | 38             |
| Life time (h)               | 50000 h L80B10 |
| IP                          | 20             |
| Electrical class insulation | Clas II        |
| Colour                      | White          |
| Control gear included       | Yes            |
| Control gear                | DALI           |
| Flicker Free                | Yes            |
| Light source                | LED            |
| Type of LED                 | СОВ            |
| Colour temperature (K)      | 3000           |
| Colour consistency (SDCM)   | SDCM<3         |
| CRI                         | 80             |