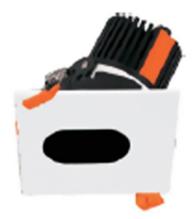

## **LIGHT HOLE**

Lavov Downlights from the family LIGHT HOLE ,power 10 W and CRI 80 with an optic 40 degrees made in Die Cast Aluminum finished in White with a real lumen output of 900lm and an efficiency of 90lm/W. ON/OFF driver.

| Item code    | 86.D517.1331.01                  |
|--------------|----------------------------------|
| Product type | Indoor                           |
| Category     | Downlights                       |
| Family       | LIGHT HOLE                       |
| Pictograms   | 220 v CRI 80 C € Driver INCL.    |
|              | On IP IP 50000h Off 44 20 L80B10 |

## Scheme

| Product                     |                |
|-----------------------------|----------------|
| Real power (W)              | 10             |
| Real luminous flux (Lm)     | 900            |
| Luminous efficiency (Lm/W)  | 90             |
| Beam angle (º)              | 40             |
| Life time (h)               | 50000 h L80B10 |
| IP                          | 20             |
| Electrical class insulation | Clas II        |
| Colour                      | White          |
| Control gear included       | Yes            |
| Control gear                | ON/OFF         |
| Flicker Free                | Yes            |
| Light source                | LED            |
| Type of LED                 | СОВ            |
| Colour temperature (K)      | 3000           |
| Colour consistency (SDCM)   | SDCM<3         |
| CRI                         | 80             |