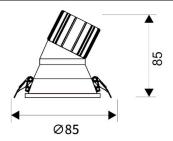

## Scheme

| Product                     |                |
|-----------------------------|----------------|
| Real power (W)              | 10             |
| Real luminous flux (Lm)     | 900            |
| Luminous efficiency (Lm/W)  | 90             |
| Beam angle (º)              | 24             |
| Life time (h)               | 50000 h L80B10 |
| IP                          | 20             |
| Electrical class insulation | Clas II        |
| Colour                      | White          |
| Control gear included       | Yes            |
| Control gear                | DALI           |
| Flicker Free                | Yes            |
| Light source                | LED            |
| Type of LED                 | СОВ            |
| Colour temperature (K)      | 4000           |
| Colour consistency (SDCM)   | SDCM<3         |
| CRI                         | 80             |