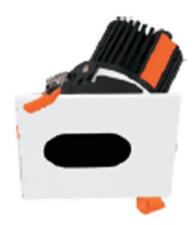

## **LIGHT HOLE**

Lavov Downlights from the family LIGHT HOLE ,power 10 W and CRI 80 with an optic 24 degrees made in Die Cast Aluminum finished in White with a real lumen output of 900lm and an efficiency of 90lm/W. DALI driver.