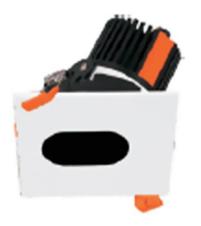

## LIGHT HOLE

Lavov Downlights from the family LIGHT HOLE ,power 10 W and CRI 80 with an optic 38 degrees made in Die Cast Aluminum finished in White with a real lumen output of 900lm and an efficiency of 90lm/W. DALI driver.