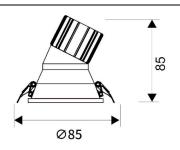

## Scheme

| Product                     |                |
|-----------------------------|----------------|
| Real power (W)              | 10             |
| Real luminous flux (Lm)     | 900            |
| Luminous efficiency (Lm/W)  | 90             |
| Beam angle (º)              | 38             |
| Life time (h)               | 50000 h L80B10 |
| IP                          | 20             |
| Electrical class insulation | Clas II        |
| Colour                      | White          |
| Control gear included       | Yes            |
| Control gear                | DALI           |
| Flicker Free                | Yes            |
| Light source                | LED            |
| Type of LED                 | СОВ            |
| Colour temperature (K)      | 4000           |
| Colour consistency (SDCM)   | SDCM<3         |
| CRI                         | 80             |
|                             |                |