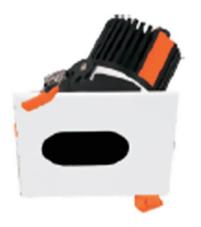

## LIGHT HOLE

Lavov Downlights from the family LIGHT HOLE ,power 10 W and CRI 80 with an optic 40 degrees made in Die Cast Aluminum finished in White with a real lumen output of 900lm and an efficiency of 90lm/W. ON/OFF driver.

| ltem code    | 86.D517.1431.01                             |
|--------------|---------------------------------------------|
| Product type | Indoor                                      |
| Category     | Downlights                                  |
| Family       | LIGHT HOLE                                  |
| Pictograms   | 220 v CRI C C Driver<br>240 v 80 C C Driver |
|              | On<br>Off IP IP 50000h<br>44 20 L80B10      |