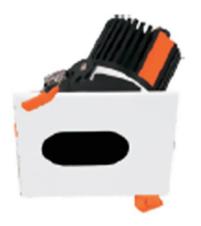

## LIGHT HOLE

Lavov Downlights from the family LIGHT HOLE ,power 15 W and CRI 80 with an optic 24 degrees made in Die Cast Aluminum finished in White with a real lumen output of 1350lm and an efficiency of 90lm/W. ON/OFF driver.