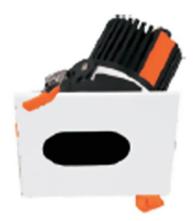

## **LIGHT HOLE**

Lavov Downlights from the family LIGHT HOLE ,power 15 W and CRI 80 with an optic 24 degrees made in Die Cast Aluminum finished in White with a real lumen output of 1350lm and an efficiency of 90lm/W. DALI driver.

| Item code    | 86.D517.2313.01            |
|--------------|----------------------------|
| Product type | Indoor                     |
| Category     | Downlights                 |
| Family       | LIGHT HOLE                 |
| Pictograms   | 220 v CRI C C Driver INCL. |
|              | On                         |