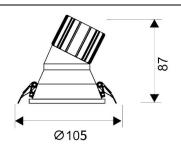

## Scheme

| Product                     |                |
|-----------------------------|----------------|
| Real power (W)              | 15             |
| Real luminous flux (Lm)     | 1350           |
| Luminous efficiency (Lm/W)  | 90             |
| Beam angle (º)              | 38             |
| Life time (h)               | 50000 h L80B10 |
| IP                          | 20             |
| Electrical class insulation | Clas II        |
| Colour                      | White          |
| Control gear included       | Yes            |
| Control gear                | ON/OFF         |
| Flicker Free                | Yes            |
| Light source                | LED            |
| Type of LED                 | СОВ            |
| Colour temperature (K)      | 3000           |
| Colour consistency (SDCM)   | SDCM<3         |
| CRI                         | 80             |
|                             |                |