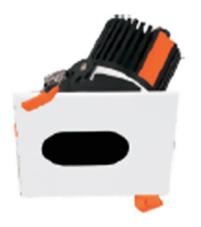

## LIGHT HOLE

Lavov Downlights from the family LIGHT HOLE ,power 15 W and CRI 80 with an optic 38 degrees made in Die Cast Aluminum finished in White with a real lumen output of 1350lm and an efficiency of 90lm/W. ON/OFF driver.

| Item code    | 86.D517.2321.01                     |
|--------------|-------------------------------------|
| Product type | Indoor                              |
| Category     | Downlights                          |
| Family       | LIGHT HOLE                          |
| Pictograms   | 220 240 V CRI 80 CE Driver INCL.    |
|              | On IP IP 50000h<br>Off 44 20 L80B10 |