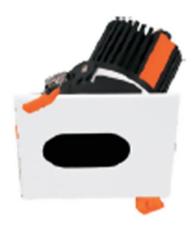

## **LIGHT HOLE**

Lavov Downlights from the family LIGHT HOLE ,power 15 W and CRI 80 with an optic 38 degrees made in Die Cast Aluminum finished in White with a real lumen output of 1350lm and an efficiency of 90lm/W. DALI driver.