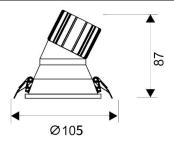

## Scheme

| Product                     |                |
|-----------------------------|----------------|
| Real power (W)              | 15             |
| Real luminous flux (Lm)     | 1350           |
| Luminous efficiency (Lm/W)  | 90             |
| Beam angle (º)              | 38             |
| Life time (h)               | 50000 h L80B10 |
| IP                          | 20             |
| Electrical class insulation | Clas II        |
| Colour                      | White          |
| Control gear included       | Yes            |
| Control gear                | DALI           |
| Flicker Free                | Yes            |
| Light source                | LED            |
| Type of LED                 | СОВ            |
| Colour temperature (K)      | 3000           |
| Colour consistency (SDCM)   | SDCM<3         |
| CRI                         | 80             |