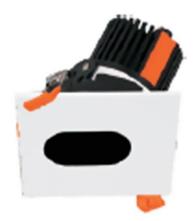

## **LIGHT HOLE**

Lavov Downlights from the family LIGHT HOLE ,power 15 W and CRI 80 with an optic 38 degrees made in Die Cast Aluminum finished in White with a real lumen output of 1350lm and an efficiency of 90lm/W. ON/OFF driver.

| Item code    | 86.D517.2421.01            |
|--------------|----------------------------|
| Product type | Indoor                     |
| Category     | Downlights                 |
| Family       | LIGHT HOLE                 |
| Pictograms   | 220 v CRI C € Driver INCL. |
|              | On IP 50000h 44 20 L80B10  |