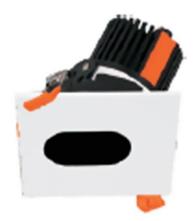

## **LIGHT HOLE**

Lavov Downlights from the family LIGHT HOLE ,power 15 W and CRI 80 with an optic 38 degrees made in Die Cast Aluminum finished in White with a real lumen output of 1350lm and an efficiency of 90lm/W. DALI driver.

| Item code    | 86.D517.2423.01           |
|--------------|---------------------------|
| Product type | Indoor                    |
| Category     | Downlights                |
| Family       | LIGHT HOLE                |
| Pictograms   | 220 V CRI C E Driver INCL |
|              | On                        |