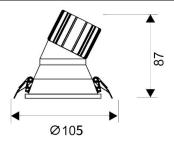

## Scheme

| Product                     |                |
|-----------------------------|----------------|
| Real power (W)              | 15             |
| Real luminous flux (Lm)     | 1350           |
| Luminous efficiency (Lm/W)  | 90             |
| Beam angle (º)              | 38             |
| Life time (h)               | 50000 h L80B10 |
| IP                          | 20             |
| Electrical class insulation | Clas II        |
| Colour                      | White          |
| Control gear included       | Yes            |
| Control gear                | DALI           |
| Flicker Free                | Yes            |
| Light source                | LED            |
| Type of LED                 | СОВ            |
| Colour temperature (K)      | 4000           |
| Colour consistency (SDCM)   | SDCM<3         |
| CRI                         | 80             |