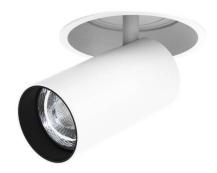

## **FOCUS**

Lavov Downlights from the family FOUCS ,power 13 W and CRI 90 with an optic 12 degrees made in Die Cast Aluminum finished in White with a real lumen output of 1207lm and an efficiency of 92,84lm/W. DALI driver.