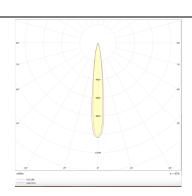

## Photometry

| Product                     |                    |
|-----------------------------|--------------------|
| Real power (W)              | 13                 |
| Real luminous flux (Lm)     | 1207               |
| Luminous efficiency (Lm/W)  | 92.846153846153996 |
| Beam angle (º)              | 12                 |
| Life time (h)               | 50000 h L80B10     |
| IP                          | 20                 |
| Electrical class insulation | Clas II            |
| Colour                      | White              |
| Control gear included       | Yes                |
| Control gear                | DALI               |
| Flicker Free                | Yes                |
| Light source                | LED                |
| Type of LED                 | СОВ                |
| Colour temperature (K)      | 3000               |
| Colour consistency (SDCM)   | SDCM<3             |
| CRI                         | 90                 |