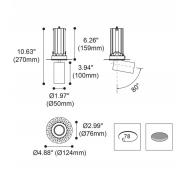

## **FOCUS**

Lavov Downlights from the family FOUCS ,power 13 W and CRI 90 with an optic 12 degrees made in Die Cast Aluminum finished in White with a real lumen output of 1207lm and an efficiency of 92,84lm/W. DALI driver.

| Item code    | 86.DT15.1313.01                        |
|--------------|----------------------------------------|
| Product type | Indoor                                 |
| Category     | Downlights                             |
| Family       | FOCUS                                  |
| Pictograms   | 220 v CRI CE CKI 90                    |
|              | Oriver INCL. Off DALL IP 50000h L80B10 |

## Scheme



## Photometry



| Product                     |                    |
|-----------------------------|--------------------|
| Real power (W)              | 13                 |
| Real luminous flux (Lm)     | 1207               |
| Luminous efficiency (Lm/W)  | 92.846153846153996 |
| Beam angle (º)              | 12                 |
| Life time (h)               | 50000 h L80B10     |
| IP                          | 20                 |
| Electrical class insulation | Clas II            |
| Colour                      | White              |
| Control gear included       | Yes                |
| Control gear                | DALI               |
| Flicker Free                | Yes                |
| Light source                | LED                |
| Type of LED                 | СОВ