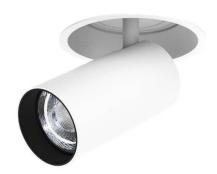

## **FOCUS**

Lavov Downlights from the family FOUCS ,power 13 W and CRI 90 with an optic 35 degrees made in Die Cast Aluminum finished in White with a real lumen output of 1207lm and an efficiency of 92,84lm/W. ON/OFF driver.

| Item code    | 86.DT15.1331.01                                       |
|--------------|-------------------------------------------------------|
| Product type | Indoor                                                |
| Category     | Downlights                                            |
| Family       | FOCUS                                                 |
| Pictograms   | 220 v                                                 |
|              | Driver   On   IP   50000h   INCL.   Off   20   L80B10 |