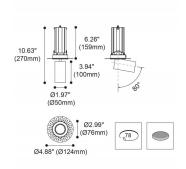

## **FOCUS**

Lavov Downlights from the family FOUCS ,power 13 W and CRI 90 with an optic 35 degrees made in Die Cast Aluminum finished in White with a real lumen output of 1207lm and an efficiency of 92,84lm/W. ON/OFF driver.

| Item code    | 86.DT15.1331.01                                       |
|--------------|-------------------------------------------------------|
| Product type | Indoor                                                |
| Category     | Downlights                                            |
| Family       | FOCUS                                                 |
| Pictograms   | 220 v                                                 |
|              | Driver   On   IP   50000h   INCL.   Off   20   L80B10 |

## Scheme



## Photometry



| Product                     |                    |
|-----------------------------|--------------------|
| Real power (W)              | 13                 |
| Real luminous flux (Lm)     | 1207               |
| Luminous efficiency (Lm/W)  | 92.846153846153996 |
| Beam angle (º)              | 35                 |
| Life time (h)               | 50000 h L80B10     |
| IP                          | 20                 |
| Electrical class insulation | Clas II            |
| Colour                      | White              |
| Control gear included       | Yes                |
| Control gear                | ON/OFF             |
| Flicker Free                | Yes                |
| Light source                | LED                |
| Type of LED                 | СОВ