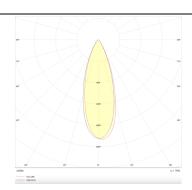

## Photometry

| Product                     |                    |
|-----------------------------|--------------------|
| Real power (W)              | 13                 |
| Real luminous flux (Lm)     | 1207               |
| Luminous efficiency (Lm/W)  | 92.846153846153996 |
| Beam angle (º)              | 35                 |
| Life time (h)               | 50000 h L80B10     |
| IP                          | 20                 |
| Electrical class insulation | Clas II            |
| Colour                      | White              |
| Control gear included       | Yes                |
| Control gear                | ON/OFF             |
| Flicker Free                | Yes                |
| Light source                | LED                |
| Type of LED                 | СОВ                |
| Colour temperature (K)      | 3000               |
| Colour consistency (SDCM)   | SDCM<3             |
| CRI                         | 90                 |
|                             |                    |