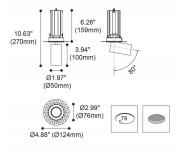

## Scheme

| Product                     |                    |
|-----------------------------|--------------------|
| Real power (W)              | 13                 |
| Real luminous flux (Lm)     | 1207               |
| Luminous efficiency (Lm/W)  | 92.846153846153996 |
| Beam angle (º)              | 12                 |
| Life time (h)               | 50000 h L80B10     |
| IP                          | 20                 |
| Electrical class insulation | Clas II            |
| Colour                      | White              |
| Control gear included       | Yes                |
| Control gear                | ON/OFF             |
| Flicker Free                | Yes                |
| Light source                | LED                |
| Type of LED                 | СОВ                |
| Colour temperature (K)      | 4000               |
| Colour consistency (SDCM)   | SDCM<3             |
| CRI                         | 90                 |
|                             |                    |