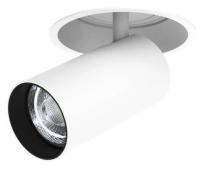

## FOCUS

Lavov Downlights from the family FOUCS ,power 13 W and CRI 90 with an optic 12 degrees made in Die Cast Aluminum finished in White with a real lumen output of 1207lm and an efficiency of92,84lm/W. ON/OFF driver.

| ltem code    | 86.DT15.1411.01                         |
|--------------|-----------------------------------------|
| Product type | Indoor                                  |
| Category     | Downlights                              |
| Family       | FOCUS                                   |
| Pictograms   | □ 220 v → CRI 90 C€                     |
|              | Driver<br>INCL. Off IP 50000h<br>L80B10 |