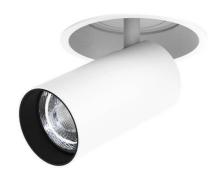

## **FOCUS**

Lavov Downlights from the family FOUCS ,power 13 W and CRI 90 with an optic 20 degrees made in Die Cast Aluminum finished in White with a real lumen output of 1207lm and an efficiency of 92,84lm/W. ON/OFF driver.