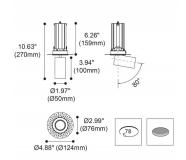

## Scheme

| Product                     |                    |
|-----------------------------|--------------------|
| Real power (W)              | 13                 |
| Real luminous flux (Lm)     | 1207               |
| Luminous efficiency (Lm/W)  | 92.846153846153996 |
| Beam angle (º)              | 20                 |
| Life time (h)               | 50000 h L80B10     |
| IP                          | 20                 |
| Electrical class insulation | Clas II            |
| Colour                      | White              |
| Control gear included       | Yes                |
| Control gear                | ON/OFF             |
| Flicker Free                | Yes                |
| Light source                | LED                |
| Type of LED                 | СОВ                |
| Colour temperature (K)      | 4000               |
| Colour consistency (SDCM)   | SDCM<3             |
| CRI                         | 90                 |