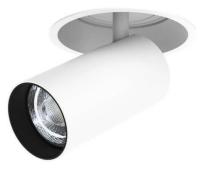

## FOCUS

Lavov Downlights from the family FOUCS ,power 13 W and CRI 90 with an optic 20 degrees made in Die Cast Aluminum finished in White with a real lumen output of 1207lm and an efficiency of92,84lm/W. DALI driver.