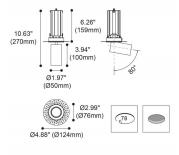

## Scheme

| Product                     |                    |
|-----------------------------|--------------------|
| Real power (W)              | 13                 |
| Real luminous flux (Lm)     | 1207               |
| Luminous efficiency (Lm/W)  | 92.846153846153996 |
| Beam angle (º)              | 20                 |
| Life time (h)               | 50000 h L80B10     |
| IP                          | 20                 |
| Electrical class insulation | Clas II            |
| Colour                      | White              |
| Control gear included       | Yes                |
| Control gear                | DALI               |
| Flicker Free                | Yes                |
| Light source                | LED                |
| Type of LED                 | СОВ                |
| Colour temperature (K)      | 4000               |
| Colour consistency (SDCM)   | SDCM<3             |
| CRI                         | 90                 |
|                             |                    |