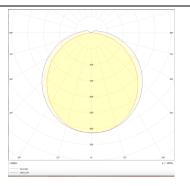

## Photometry

| Product                    |               |
|----------------------------|---------------|
| Real power (W)             | 20            |
| Real luminous flux (Lm)    | 2300          |
| Luminous efficiency (Lm/W) | 115           |
| Beam angle (º)             | 120           |
| Life time (h)              | 50000h L80B10 |
| IP                         | 66            |
| Colour                     | White         |
| Control gear included      | Yes           |
| Control gear               | ON-OFF        |
| Colour temperature (K)     | 4000          |
| Colour consistency (SDCM)  | SDCM<3        |
| CRI                        | 80            |
|                            |               |