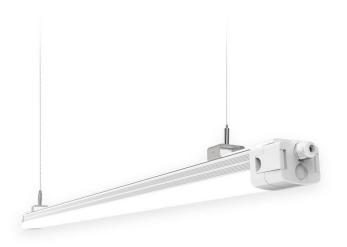

## CONNECT

Lavov Industrial fixture from the family CONNECT with a power of 20W and a 120 degrees beam angle with a real lumen output of 2300Im and an efficiency of 115 Im/W made in Extruded Aluminum and finished in White colour.ON-OFF driver.