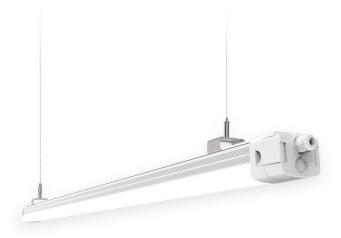

## CONNECT

Lavov Industrial fixture from the family CONNECT with a power of 20W and a 120 degrees beam angle with a real lumen output of 2300lm and an efficiency of 115 lm/W made in Extruded Aluminum and finished in White colour.

| Item code    | 86.1001.1403.01                 |
|--------------|---------------------------------|
| Product type | Indoor                          |
| Category     | Industrial                      |
| Family       | CONNECT                         |
| Subfamily    | CONNECT                         |
| Pictograms   | 220 v                           |
|              | On Off DALL IP 50000h 66 L80B10 |

## Scheme

| Product                    |               |
|----------------------------|---------------|
| Real power (W)             | 20            |
| Real luminous flux (Lm)    | 2300          |
| Luminous efficiency (Lm/W) | 115           |
| Beam angle (º)             | 120           |
| Life time (h)              | 50000h L80B10 |
| IP                         | 66            |
| Colour                     | White         |
| Control gear               | DALI          |
| Colour temperature (K)     | 4000          |
| Colour consistency (SDCM)  | SDCM<3        |
| CRI                        | 80            |