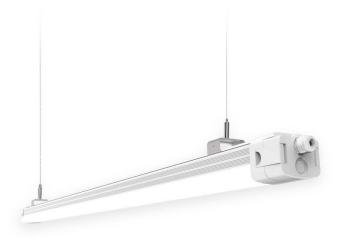

## CONNECT

Lavov Industrial fixture from the family CONNECT with a power of 30W and a 120 degrees beam angle with a real lumen output of 3400lm and an efficiency of 113 lm/W made in Extruded Aluminum and finished in White colour.ON-OFF driver.