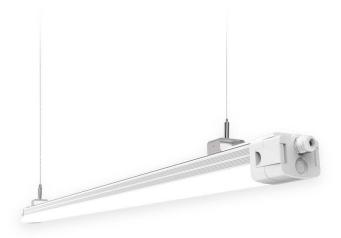

## CONNECT

Lavov Industrial fixture from the family CONNECT with a power of 30W and a 120 degrees beam angle with a real lumen output of 3400lm and an efficiency of 113 lm/W made in Extruded Aluminum and finished in White colour.

| Item code    | 86.1001.2403.01        |
|--------------|------------------------|
| Product type | Indoor                 |
| Category     | Industrial             |
| Family       | CONNECT                |
| Subfamily    | CONNECT                |
| Pictograms   | 220 v                  |
|              | On IP 50000h 66 L80B10 |