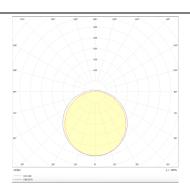

## **Photometry**

| Product                    |               |
|----------------------------|---------------|
| Real power (W)             | 30            |
| Real luminous flux (Lm)    | 3400          |
| Luminous efficiency (Lm/W) | 113           |
| Beam angle (º)             | 120           |
| Life time (h)              | 50000h L80B10 |
| IP                         | 66            |
| Colour                     | White         |
| Control gear               | DALI          |
| Colour temperature (K)     | 4000          |
| Colour consistency (SDCM)  | SDCM<3        |
| CRI                        | 80            |