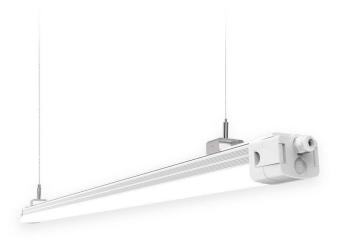

## CONNECT

Lavov Industrial fixture from the family CONNECT with a power of 40W and a 120 degrees beam angle with a real lumen output of 4800Im and an efficiency of 120 Im/W made in Extruded Aluminum and finished in White colour.ON-OFF driver.