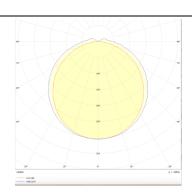

## **Photometry**

| Product                    |               |
|----------------------------|---------------|
| Real power (W)             | 40            |
| Real luminous flux (Lm)    | 4800          |
| Luminous efficiency (Lm/W) | 120           |
| Beam angle (º)             | 120           |
| Life time (h)              | 50000h L80B10 |
| IP                         | 66            |
| Colour                     | White         |
| Control gear included      | Yes           |
| Control gear               | ON-OFF        |
| Colour temperature (K)     | 4000          |
| Colour consistency (SDCM)  | SDCM<3        |
| CRI                        | 80            |