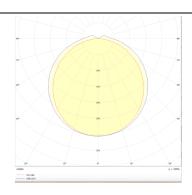

## **Photometry**

| Product                    |               |
|----------------------------|---------------|
| Real power (W)             | 40            |
| Real luminous flux (Lm)    | 4800          |
| Luminous efficiency (Lm/W) | 120           |
| Beam angle (º)             | 120           |
| Life time (h)              | 50000h L80B10 |
| IP                         | 66            |
| Colour                     | White         |
| Control gear               | DALI          |
| Colour temperature (K)     | 4000          |
| Colour consistency (SDCM)  | SDCM<3        |
| CRI                        | 80            |