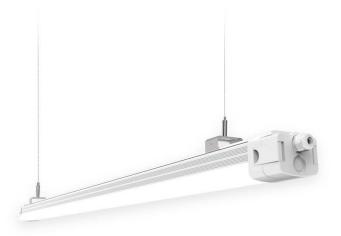

## CONNECT

Lavov Industrial fixture from the family CONNECT with a power of 40W and a 120 degrees beam angle with a real lumen output of 4800lm and an efficiency of 120 lm/W made in Extruded Aluminum and finished in White colour.

| Item code    | 86.1001.3403.01            |
|--------------|----------------------------|
| Product type | Indoor                     |
| Category     | Industrial                 |
| Family       | CONNECT                    |
| Subfamily    | CONNECT                    |
| Pictograms   | 220 v                      |
|              | On Off OF 1P 50000h L80B10 |