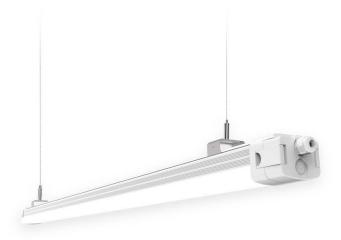

## CONNECT

Lavov Industrial fixture from the family CONNECT with a power of 40W and a 120 degrees beam angle with a real lumen output of 4800lm and an efficiency of 120 lm/W made in Extruded Aluminum and finished in White colour.

| Item code    | 86.1001.5403.01         |
|--------------|-------------------------|
| Product type | Indoor                  |
| Category     | Industrial              |
| Family       | CONNECT                 |
| Subfamily    | CONNECT                 |
| Pictograms   | 220 v                   |
|              | On Off IP 50000h L80B10 |