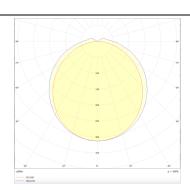

## **Photometry**

| Product                    |               |
|----------------------------|---------------|
| Real power (W)             | 40            |
| Real luminous flux (Lm)    | 4800          |
| Luminous efficiency (Lm/W) | 120           |
| Beam angle (º)             | 120           |
| Life time (h)              | 50000h L80B10 |
| IP                         | 66            |
| Colour                     | White         |
| Control gear               | DALI          |
| Colour temperature (K)     | 4000          |
| Colour consistency (SDCM)  | SDCM<3        |
| CRI                        | 80            |